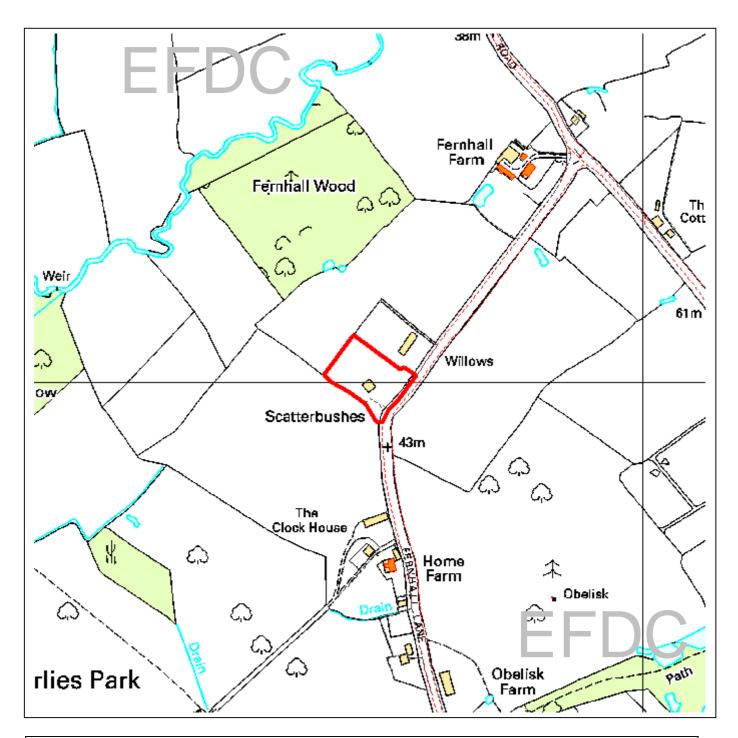

| Agenda Item<br>Number: |                                                                 |
|------------------------|-----------------------------------------------------------------|
| Application Number:    | EPF/1433/08                                                     |
| Site Name:             | Scatterbushes Cottage, Fernhall Lane,<br>Waltham Abbey, EN9 3TJ |
| Scale of Plot:         | 1/5000                                                          |